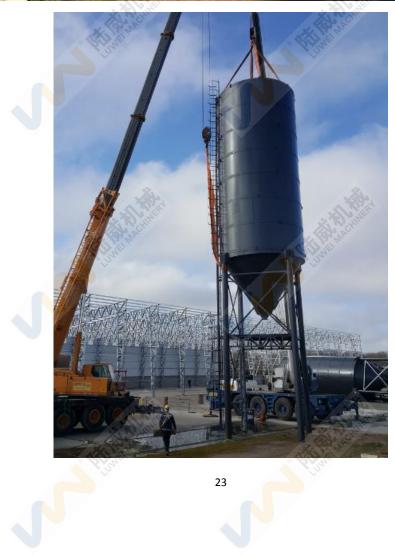

11.Kazakhstan 300T bolted cement silo in 2015



## 12. New Zealand 40m³ and 70m³ bolted silo in 2015





# 13.FuPing railway project for 1000T and 500T bolted cement silos in 2015





14.Philippine 150T bolted cement silo for batching plant in 2015~2018







15.Australia V7 sand manufacturing project for 2 units 400T silo and steel structure in 2015





# 16.Argentina client 400T bolted silo with stair export to Uruguay in 2015





## 17. Australia galvanizing steel grids and cattel rings etc from 2011~2018





18. 2 sets 1000T silos and pneumatic conveying system for Saudi Arabia client in 2016 and 2017





## 19.New Zealand 2000T bolted-typed silo in 2016



20.Uruguay 300T bolted cement silos and 1000T silos with belt elevator in 2015~2020, cooperation all the time.









# 21. 1600T and 200T bolted silo installation images in Argentina site in 2017





22.100T bolted silo with steel support and bucket elevator systems for PNG in 2018



## 23.500T and 200T bolted cement silos for Boliva client in 2018







## 24.100T bolted silo for Korea client in 2018



### 25. Square silos for New Zealand client in 2018





### 26.Steel foundation for Philippine client in 2017



## 27. 2 sets 4500T welding silo locally in Xiamen in 2015.



### 28. 2 sets bolted 1000T silos in Russia in 2019





## 29. 500T bolted silos in Cambodia in 2019.



#### 30. 2 sets 500T bolted silos in Xiamen Locally in 2019



31. 4 sets 1000T bolted silos and 500T bolted silo in Oman in 2019







32. 16 sets 1000T bolted silos and 4 sets 2000T bolted silos for Argentina CC/LB Dam