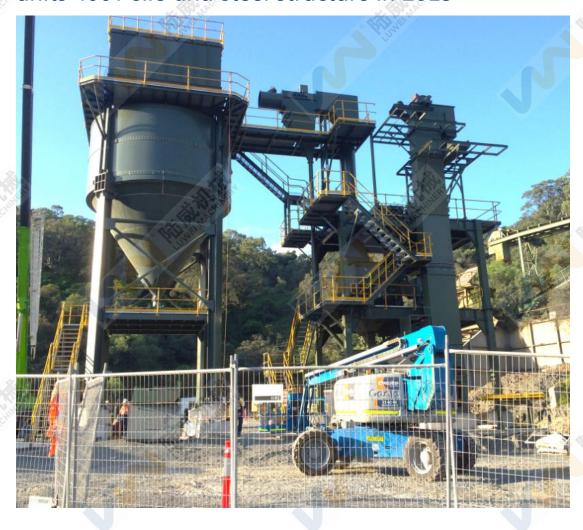

# 13.FuPing railway project for 1000T and 500T bolted cement silos in 2015

14.Philippine 150T bolted cement silo for batching plant in 2015~2018

15.Australia V7 sand manufacturing project for 2 units 400T silo and steel structure in 2015