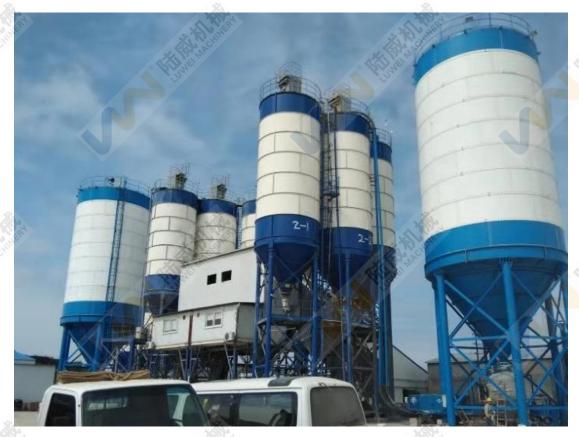

18. 2 sets 1000T silos and pneumatic conveying system for Saudi Arabia client in 2016 and 2017





## 19.New Zealand 2000T bolted-typed silo in 2016



20.Uruguay 300T bolted cement silos and 1000T silos with belt elevator in 2015~2020, cooperation all the time.









# 21. 1600T and 200T bolted silo installation images in Argentina site in 2017





22.100T bolted silo with steel support and bucket elevator systems for PNG in 2018



## 23.500T and 200T bolted cement silos for Boliva client in 2018







## 24.100T bolted silo for Korea client in 2018



### 25. Square silos for New Zealand client in 2018





### 26.Steel foundation for Philippine client in 2017



## 27. 2 sets 4500T welding silo locally in Xiamen in 2015.



### 28. 2 sets bolted 1000T silos in Russia in 2019





## 29. 500T bolted silos in Cambodia in 2019.



#### 30. 2 sets 500T bolted silos in Xiamen Locally in 2019



31. 4 sets 1000T bolted silos and 500T bolted silo in Oman in 2019







32. 16 sets 1000T bolted silos and 4 sets 2000T bolted silos for Argentina CC/LB Dam hydropower station in 2019~2020, the silos are still in installation.







The above projects are only parts of foreign projects cases for your reference. Some more case projects images are not shown in above. All of our clients keep long term cooperation relationship with our company. Also, there are also many other China domestic projects. We sincerely hope to have a chance to cooperate with you soon in future. Thanks.

Xiamen Luwei Construction Equipment Co., Ltd.