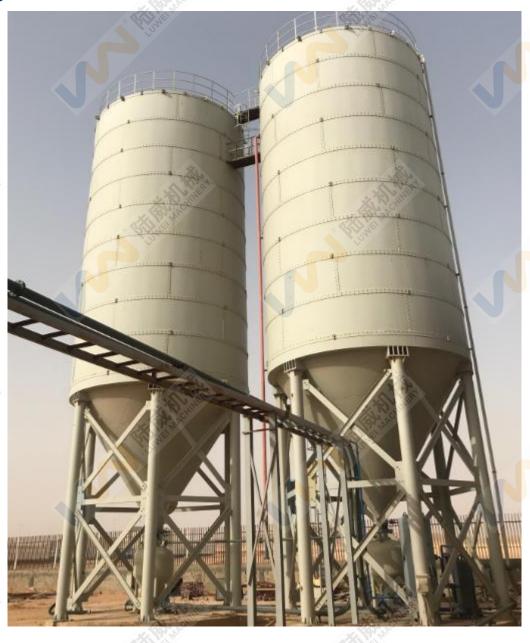

## 19.New Zealand 2000T bolted-typed silo in 2016

20.Uruguay 300T bolted cement silos and 1000T silos with belt elevator in 2015~2020, cooperation all the time.