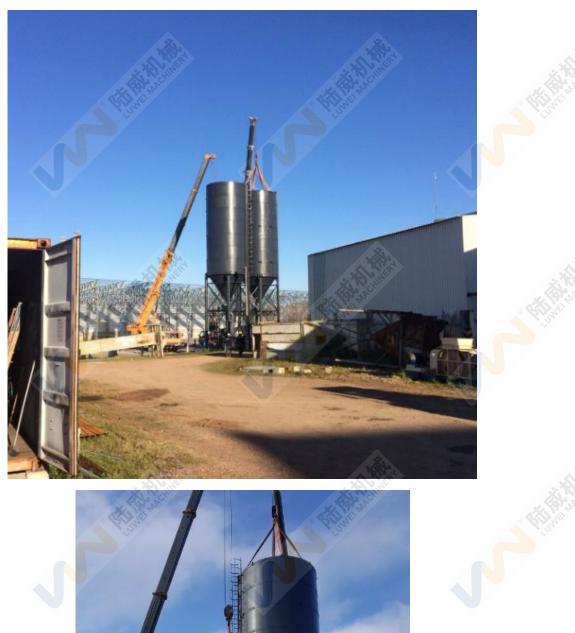

11.Kazakhstan 300T bolted cement silo in 2015



## 12. New Zealand 40m³ and 70m³ bolted silo in 2015





# 13.FuPing railway project for 1000T and 500T bolted cement silos in 2015





14.Philippine 150T bolted cement silo for batching plant in 2015~2018







15.Australia V7 sand manufacturing project for 2 units 400T silo and steel structure in 2015





# 16.Argentina client 400T bolted silo with stair export to Uruguay in 2015





## 17. Australia galvanizing steel grids and cattel rings etc from 2011~2018





18. 2 sets 1000T silos and pneumatic conveying system for Saudi Arabia client in 2016 and 2017





## 19.New Zealand 2000T bolted-typed silo in 2016



20.Uruguay 300T bolted cement silos and 1000T silos with belt elevator in 2015~2020, cooperation all the time.









# 21. 1600T and 200T bolted silo installation images in Argentina site in 2017





22.100T bolted silo with steel support and bucket elevator systems for PNG in 2018



## 23.500T and 200T bolted cement silos for Boliva client in 2018







## 24.100T bolted silo for Korea client in 2018



### 25. Square silos for New Zealand client in 2018





### 26.Steel foundation for Philippine client in 2017



## 27. 2 sets 4500T welding silo locally in Xiamen in 2015.



### 28. 2 sets bolted 1000T silos in Russia in 2019





## 29. 500T bolted silos in Cambodia in 2019.



#### 30. 2 sets 500T bolted silos in Xiamen Locally in 2019



31. 4 sets 1000T bolted silos and 500T bolted silo in Oman in 2019







32. 16 sets 1000T bolted silos and 4 sets 2000T bolted silos for Argentina CC/LB D