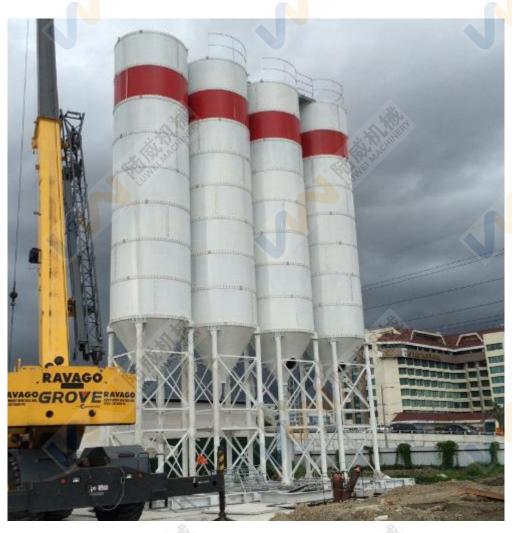

0T bolted silo in 2012



3. Australia 6 sets 1600T bolted silo for storage cement in 2012





## 4.UK 150T bolted silo wiht 4 outlets in 2013



4

## 5.Qatar 150t bolted cement silo in 2014



6.Philippine 100T bolted cement silo for batching plant in 2014 and 2018



William Haringer

6

# 7.FuPing railway project for 800T bolted cement silo in 2014





### 8.Russia 2 sets 300T bolted cement silo in 2014





### 9.Peru 200T bolted cement silo in 2014



10.Norway 100T bolted silo with bucket elevator and conveyor in 2015





11.Kazakhstan 300T bolted cement silo in 2015



## 12. New Zealand 40m³ and 70m³ bolted silo in 2015





# 13.FuPing railway project for 1000T and 500T bolted cement silos in 2015





14.Philippine 150T bolted cement silo for batching plant in 2015~2018







15.Australia V7 sand manufacturing project for 2 units 400T silo and steel structure in 2015





# 16.Argentina client 400T bolted silo with stair export to Uruguay in 2015





## 17. Australia galvanizing steel grids and cattel rings etc from 2011~2018





18. 2 sets 1000T silos and pneumatic conveying system for Saudi Arabia client in 2016 and 2017





## 19.New Zealand 2000T bolted-typed silo in 2016



20.Uruguay 300T bolted cement silos and 1000T silos with belt elevator in 2015~2020, cooperation all the time.









# 21. 1600T and 200T bolted silo installation images in Argentina site in 2017





22.100T bolted silo with steel support and bucket elevator systems for PNG in 2018



## 23.500T and 200T bolted cement silos for Boliva client in 2018







## 24.100T bolted sil