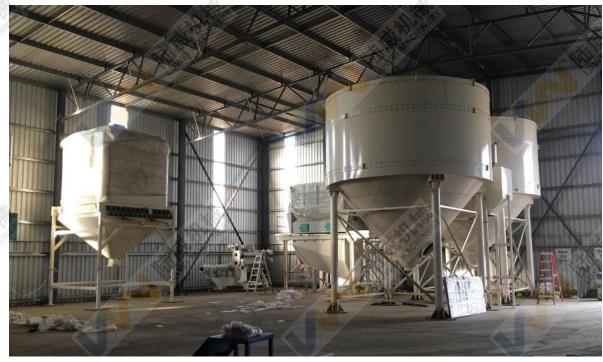

#### 30. 2 sets 500T bolted silos in Xiamen Locally in 2019

31. 4 sets 1000T bolted silos and 500T bolted silo in Oman in 2019

32. 16 sets 1000T bolted silos and 4 sets 2000T bolted silos for Argentina CC/LB Dam hydropower station in 2019~2020, the silos are still in installation.