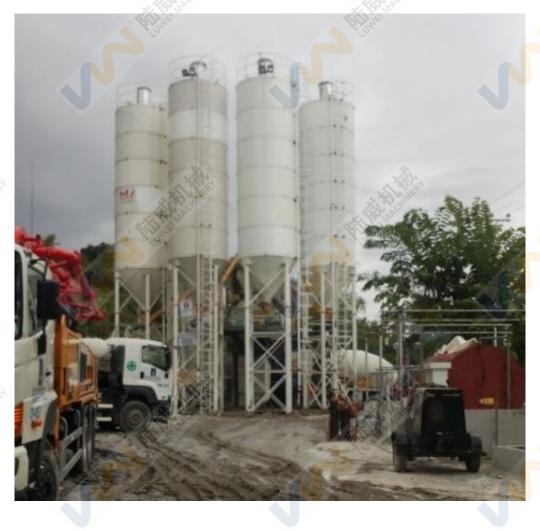

# 13.FuPing railway project for 1000T and 500T bolted cement silos in 2015

14.Philippine 150T bolted cement silo for batching plant in 2015~2018

15.Australia V7 sand manufacturing project for 2 units 400T silo and steel structure in 2015