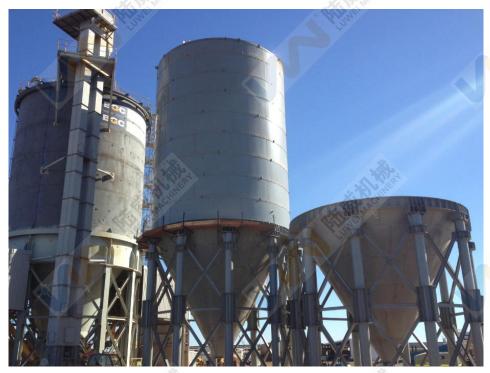

## Xiamen Luwei Construction Equipment Co.,Ltd. Project References

1.Hong Kong Zhuhai Macao Bridge 20 sets 500T and6 sets 800T bolted cement silo in 2010





2. Cambodia 3 units of 500T bolted silo in 2012



3. Australia 6 sets 1600T bolted silo for storage cement in 2012





## 4.UK 150T bolted silo wiht 4 outlets in 2013



4

## 5.Qatar 150t bolted cement silo in 2014



6.Philippine 100T bolted cement silo for batching plant in 2014 and 2018



William Haringer

6

# 7.FuPing railway project for 800T bolted cement silo in 2014





### 8.Russia 2 sets 300T bolted cement silo in 2014





### 9.Peru 200T bolted cement silo in 2014



10.Norway 100T bolted silo with bucket elevator and conveyor in 2015





11.Kazakhstan 300T bolted cement silo in 2015



## 12. New Zealand 40m³ and 70m³ bolted silo in 2015





# 13.FuPing railway project for 1000T and 500T bolted cement silos in 2015





14.Philippine 150T bolted cement silo for batching plant in 2015~2018







15.Australia V7 sand manufacturing project for 2 units 400T silo and steel structure in 20