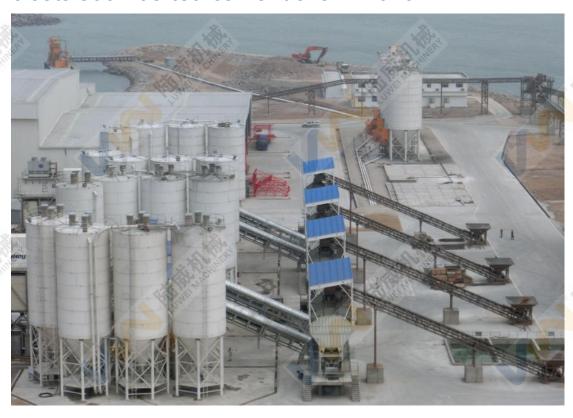

## Xiamen Luwei Construction Equipment Co.,Ltd. Project References

1.Hong Kong Zhuhai Macao Bridge 20 sets 500T and6 sets 800T bolted cement silo in 2010

2. Cambodia 3 units of 500T bolted silo in 2012

3. Australia 6 sets 1600T bolted silo for storage cement in 2012