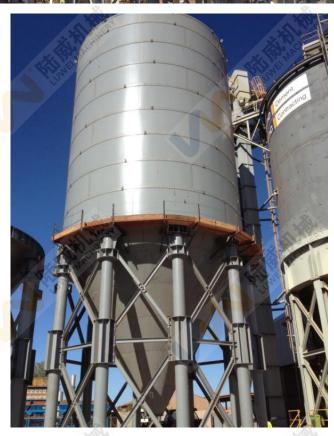

## Xiamen Luwei Construction Equipment Co.,Ltd. Project References

1.Hong Kong Zhuhai Macao Bridge 20 sets 500T and6 sets 800T bolted cement silo in 2010





2. Cambodia 3 units of 500T bolted silo in 2012



3. Australia 6 sets 1600T bolted silo for storage cement in 2012





## 4.UK 150T bolted silo wiht 4 outlets in 2013



4

## 5.Qatar 150t bolted cement silo in 2014



6.Philippine 100T bolted cement silo for batching plant in 2014 and 2018



William Haringer

6

# 7.FuPing railway project for 800T bolted cement silo in 2014





### 8.Russia 2 sets 300T bolted cement silo in 2014





### 9.Peru 200T bolted cement silo in 2014



10.Norway 100T bolted silo with bucket elevator and conveyor in 2015





11.Kazakhstan 300T bolted cement silo in 2015



## 12. New Zealand 40m³ and 70m³ bolted silo in 2015





# 13.FuPing railway project for 1000T and 500T bolted cement silos in 2015





14.Philippine 150T bolted cement silo for batching plant in 2015~2018







15.Australia V7 sand manufacturing project for 2 units 400T silo and steel structure in 2015