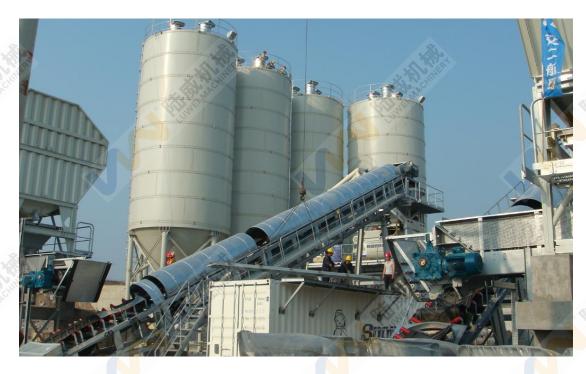

## Xiamen Luwei Construction Equipment Co.,Ltd. Project References

1.Hong Kong Zhuhai Macao Bridge 20 sets 500T and6 sets 800T bolted cement silo in 2010

2. Cambodia 3 units of 500T bolted silo in 2012

3. Australia 6 sets 1600T bolted silo for storage cement in 2012